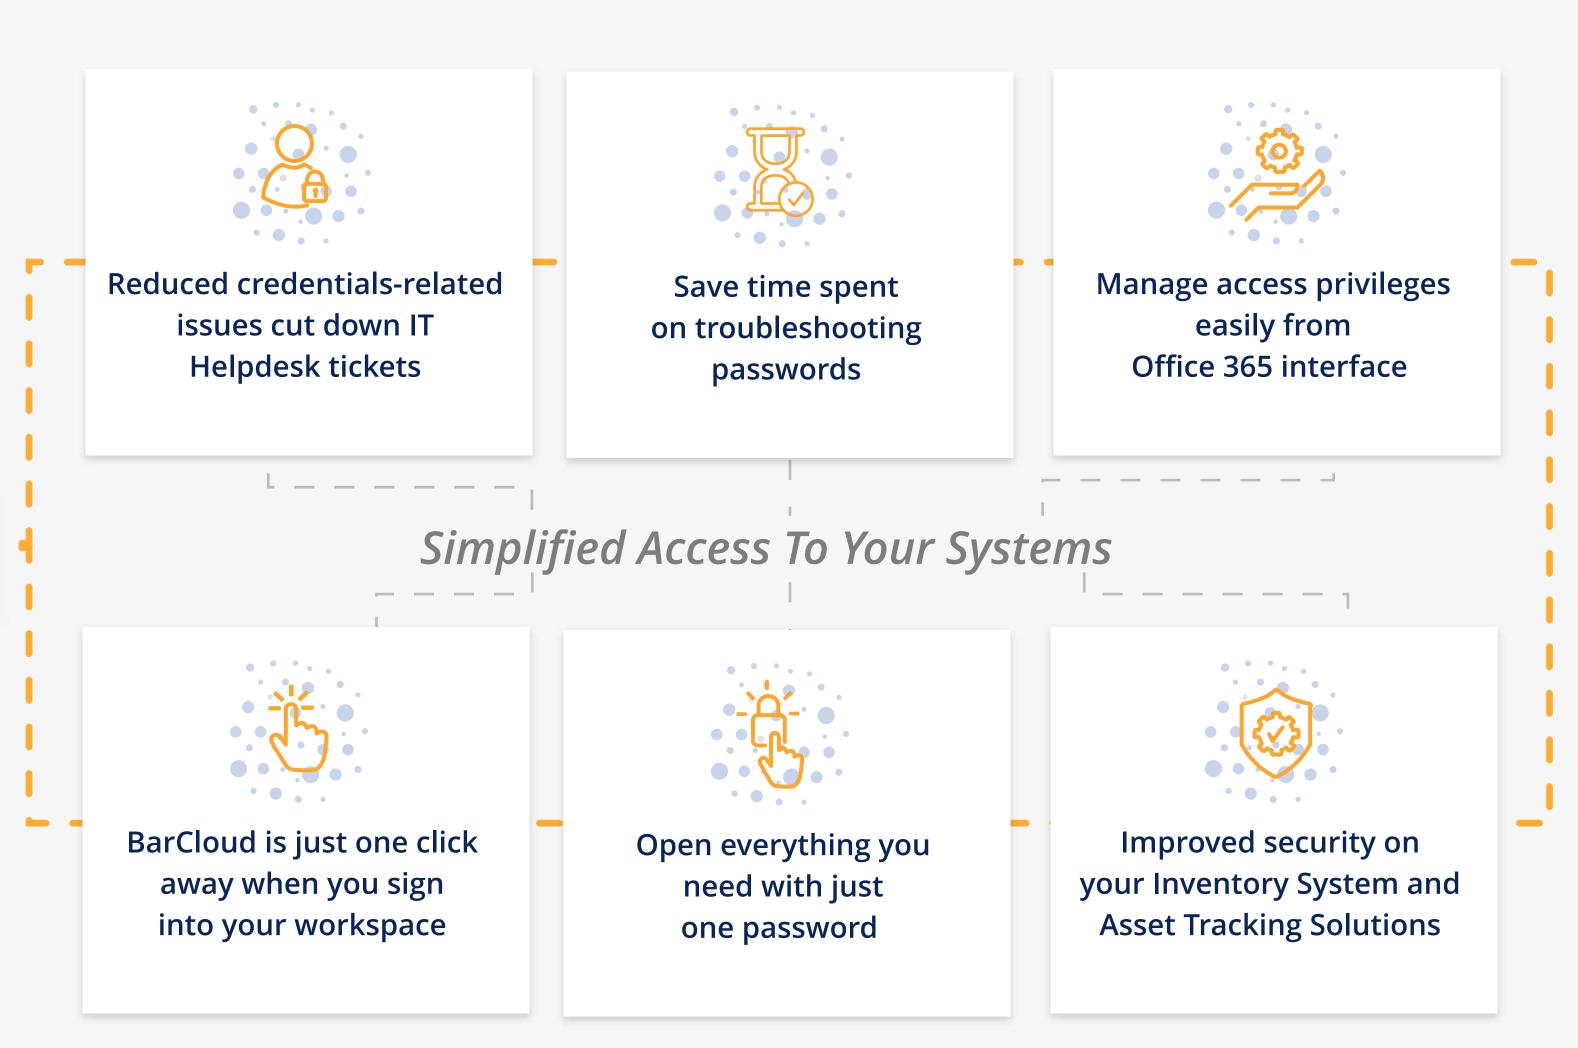

## Improved user experience when it comes to getting what you want from your Inventory System and Asset **Management Solutions**

The SAML-based Office 365 SSO Interface Helped

- Streamline the BarCloud log in experience with seamless transitions across interfaces
- Provide a more secure and convenient sign-on platform
- Enforce better password policies with regular update schedules set in place
- Eliminate password fatigue
- Make managing access easier with only one account and login point needed