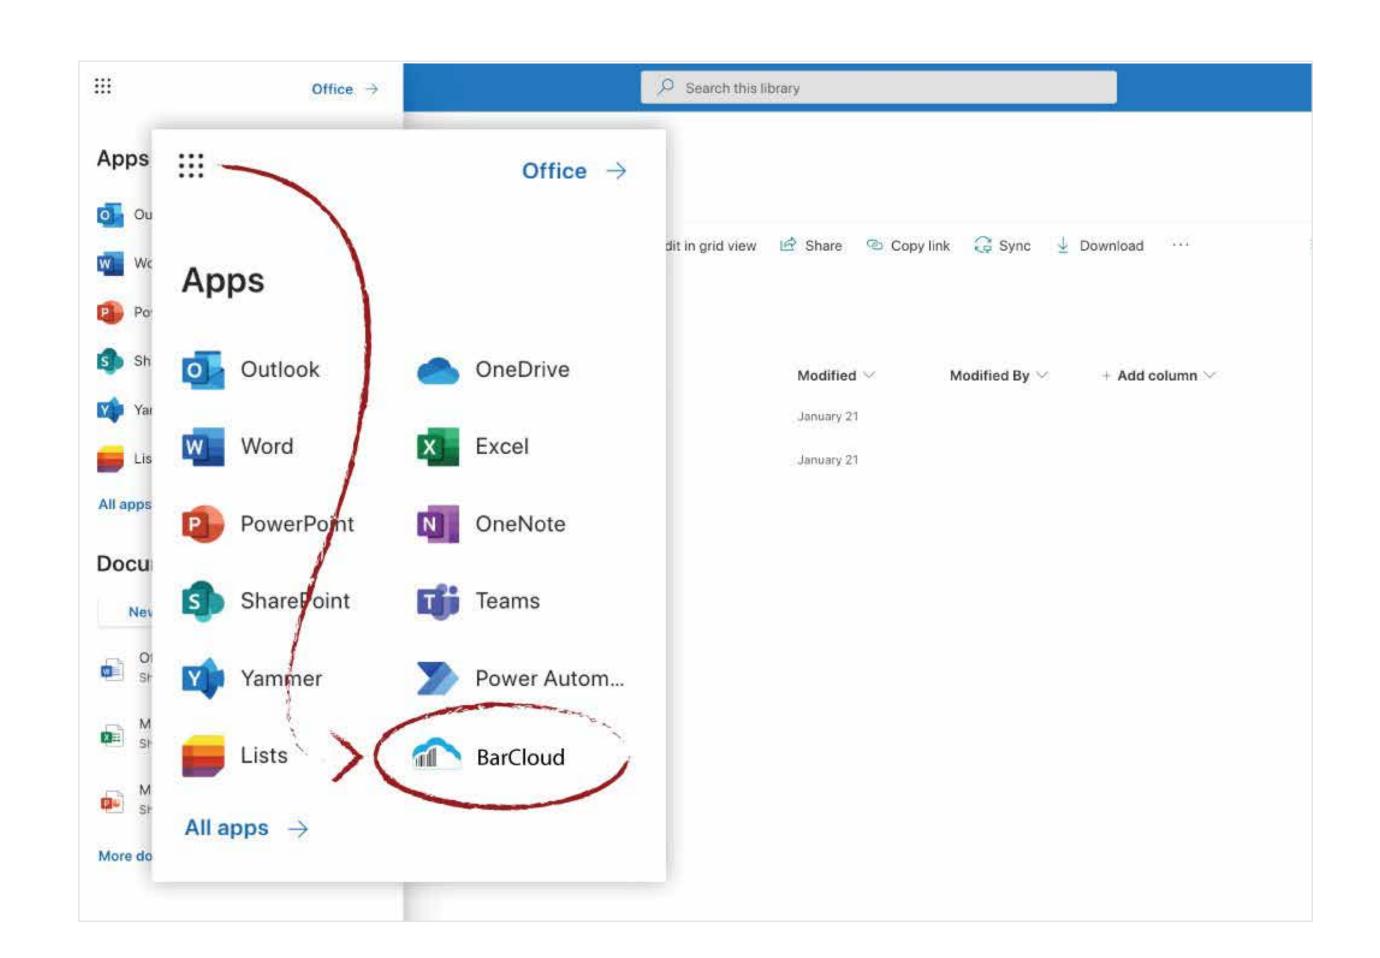

## For set up instructions and more detailed information, please watch the tutorial on our Youtube Channel

Click here to watch the tutorial video